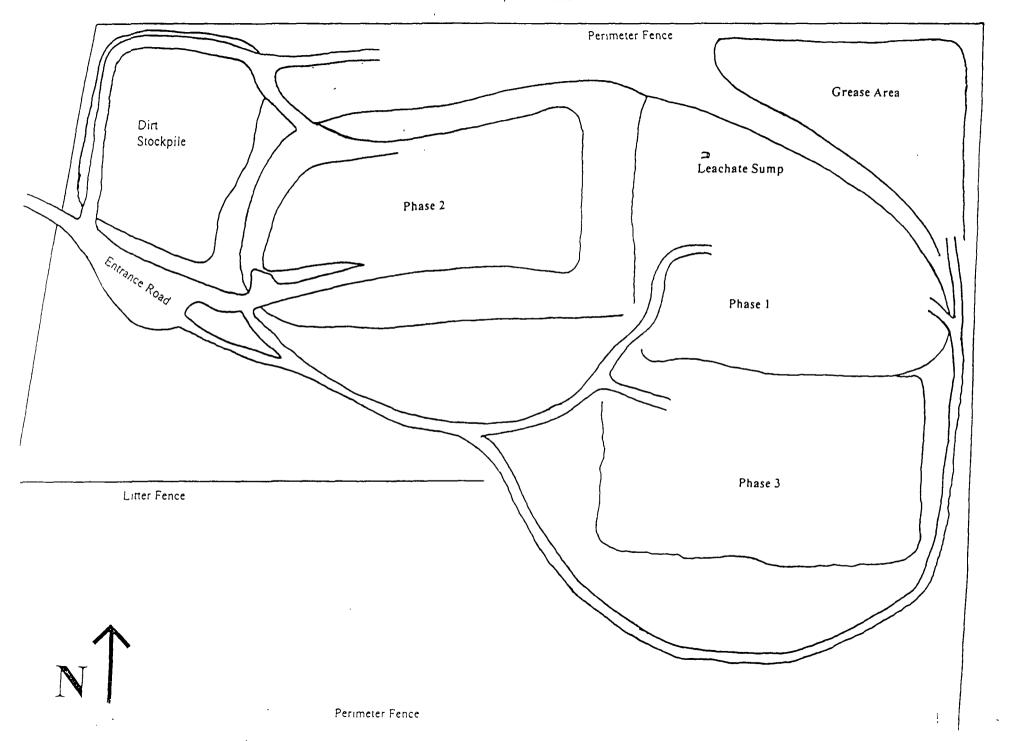

# KLONDIKE ANDFILL Sketch for inspection notes Perimeter Fence Grease Area Din Stockpile ⊐ Leachate Sump Phase 2 Entrance Road Phase 1 Phase 3 Litter Fence Perimeter Fence

14 Mar 2002

Specify recommended repairs and/or actions taken (by item line #) Note: Landfill sketch on reverse side of pole under cell I hag was dry and No odors