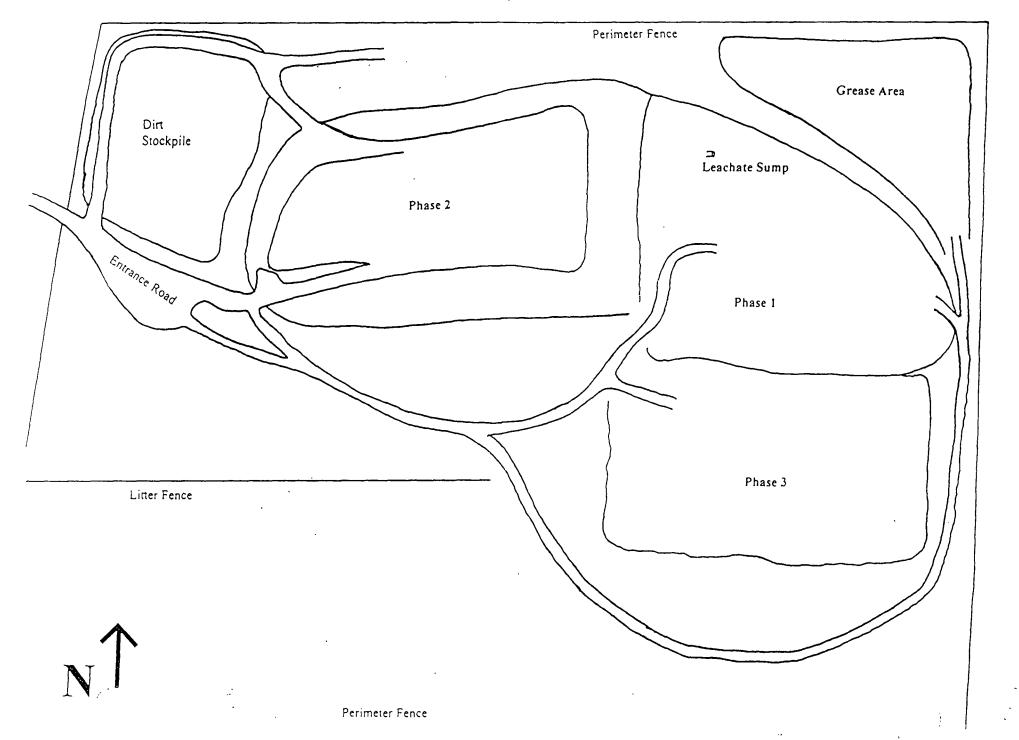

# KLONDIKE ANDFILL Sketch for inspection notes Perimeter Fence Grease Area Dirt Stockpile ⊐ Leachate Sump Phase 2 Entrance Road Phase I Phase 3 Litter Fence Perimeter Fence