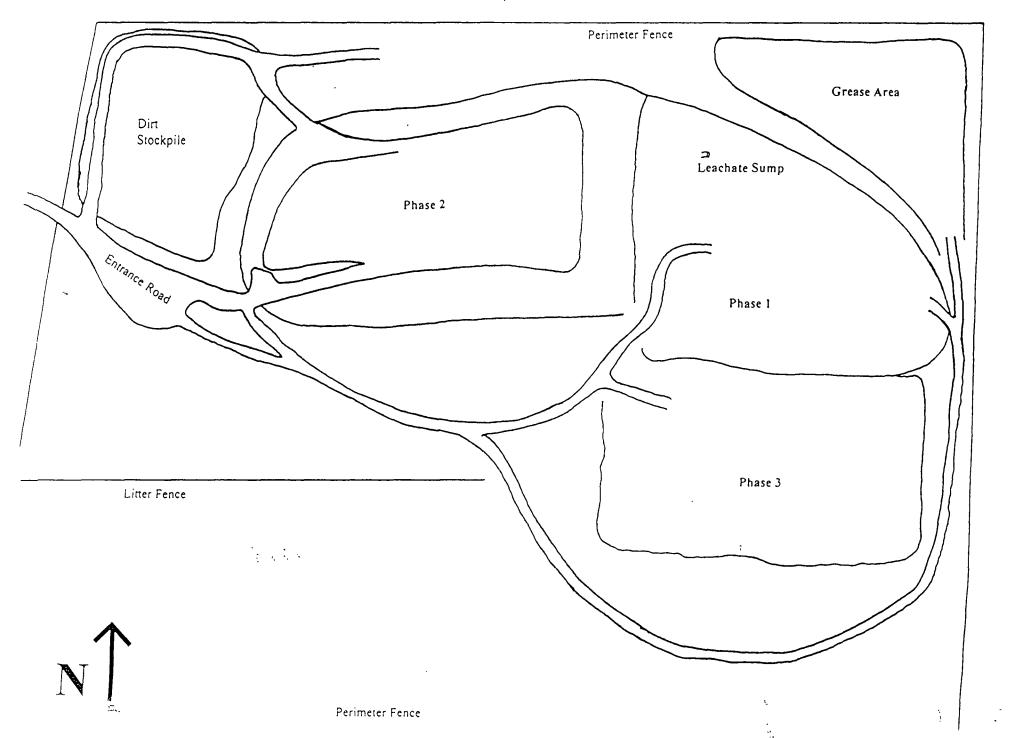

## KLONDIKE ANDFILL Sketch for inspection notes Perimeter Fence Grease Area Din Stockpile ⊐ Leachate Sump Phase 2 Entrance Road Phase I Phase 3 Litter Fence Perimeter Fence

| Specify recommended repairs and/or actions taken (by item line #) | Note. Landfill sketch on reverse side |
|-------------------------------------------------------------------|---------------------------------------|
| #9 ahecked 60' pole under cell I di                               | y - NO ODORS                          |
| #17 need New respirators and ear p                                | luges                                 |