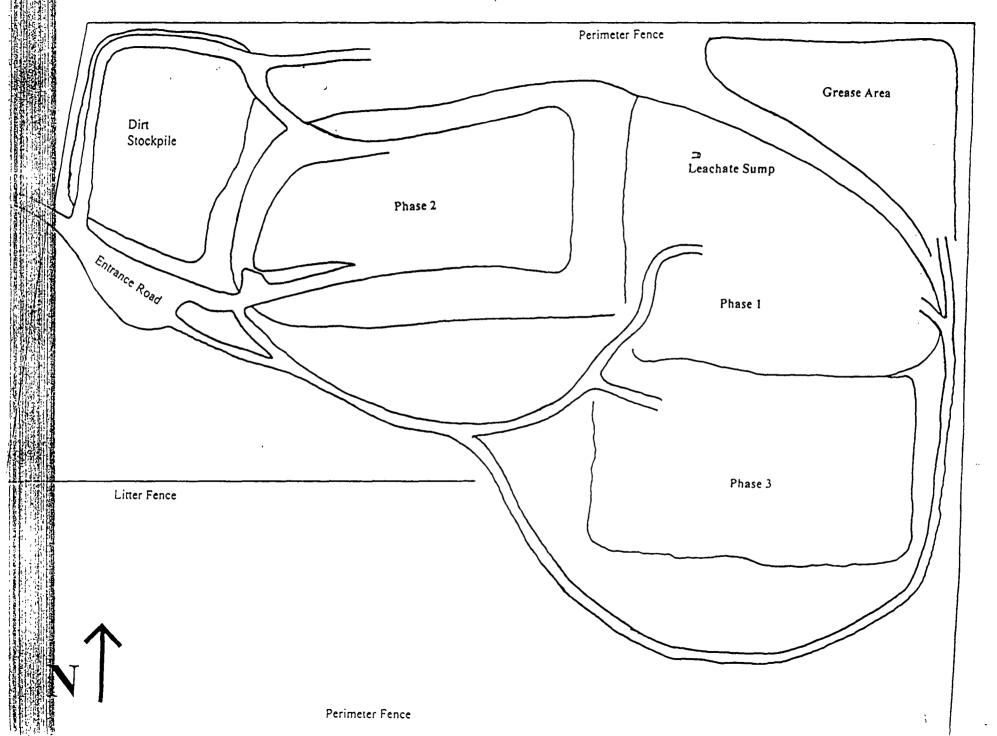

# KLONDIKE ANDFILL Sketch for inspection notes Perimeter Fence Grease Area Dirt Stockpile ⊐ Leachate Sump Phase 2 Entrance Road Phase I Phase 3 Litter Fence Perimeter Fence

Specify recommended repairs and/or actions taken (by item line #) Note: Landfill sketch on reverse side